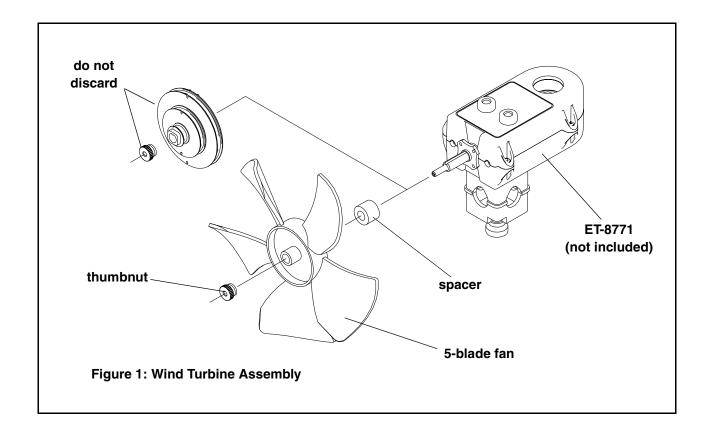

## Equipment List

| Included Equipment           | Replacement<br>Model Number* |
|------------------------------|------------------------------|
| 1. 5-Blade Fan               | 550-023                      |
| 2. Thumb Nut                 | 614-006                      |
| 3. Spacer (hidden from view) | 615-046                      |

#### Energy Transfer-Wind Turbine Assembly

- **1.** Remove the thumb nut and pulley from the Energy Transfer Generator. Do not discard these components. Retain for other use.
- **2.** Place spacer over plastic shaft of the Energy Transfer-Generator.
- **3.** Place 5-blade fan over same plastic shaft of Energy Transfer Generator.
- **4.** Note orientation of 5-blade fan. See Figure 1.
- **5.** Secure 5-blade fan with thumbnut. Do not over tighten.