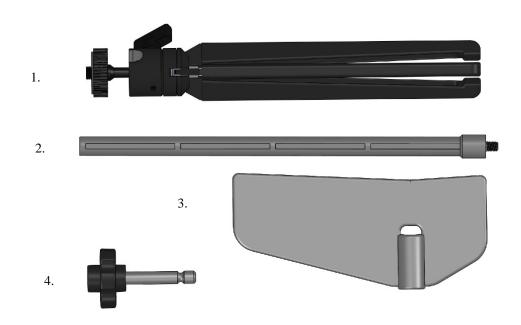

# Wireless Weather Accessories PS-3553



#### **Included Equipment**

- 1. Tripod
- 2. Rod
- 3. Vane
- 4. Pivot Pin

### **Additional Equipment Needed**

| Wireless Weather Sensor | PS-3209 |
|-------------------------|---------|
|                         |         |

### Introduction

The PS-3553 Wireless Weather Accessories includes hardware used to mount the PS-3209 (Wireless Weather Plus GPS Sensor) to provide a means for the sensor to follow the wind direction while making measurements.

### Set-up

- 1. Attach the Pivot Pin to the Tripod by screwing the Pin onto the 14-20 threaded rod on the Tripod.
- 2. Screw the Rod into the PS-3209 Sensor as shown and attach the Vane.

3. Slip the PS-3209 Sensor onto the Pivot pin hole in the bottom of sensor. Insure Sensor assembly rotates freely.



Wireless Weather Accessories Shown