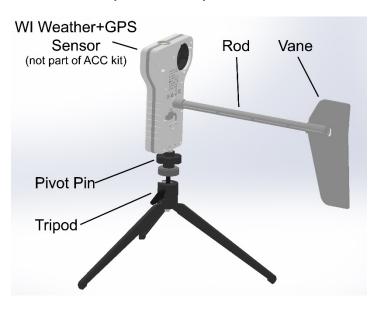

### Introduction

The PS-3553 Wireless Weather Accessories includes hardware used to mount the PS-3209 (Wireless Weather Plus GPS Sensor) to provide a means for the sensor to follow the wind direction while making measurements.

### Set-up

- 1. Attach the Pivot Pin to the Tripod by screwing the Pin onto the 14-20 threaded rod on the Tripod.
- 2. Screw the Rod into the PS-3209 Sensor as shown and attach the Vane.

3. Slip the PS-3209 Sensor onto the Pivot pin hole in the bottom of sensor. Insure Sensor assembly rotates freely.

Wireless Weather Accessories Shown with PS-3209 Sensor (not included)